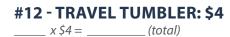

#6 - LIP BALM: \$1

x \$1 = (total)

**#14 - VINYL STICKER: 4 / \$1** 

x \$4 for \$1 = (total)

#7 - LUGGAGE TAG: \$1.25

#7 - LOGGAGE TAG. \$1.2 \_\_\_\_ x \$1.25 = \_\_\_\_ (total)

#15 - WATER BOTTLE: \$5.75

x \$5.75 = (total)